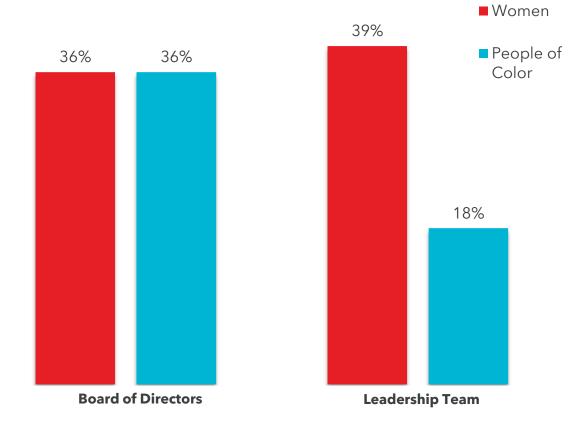

## **2023 Workforce Disclosure**

All Team Members



## **Total Company Promotions**





Data as of 12/31/2023



## **EEO Comprehensive Analysis\***

|                                        | Tota  | al Workfo | rce   | Total Exec./Sr Lvl |       |       | Mid-Lvl Managers |       |       | Professionals |       |       | All Others <sup>(1)</sup> |       |       |
|----------------------------------------|-------|-----------|-------|--------------------|-------|-------|------------------|-------|-------|---------------|-------|-------|---------------------------|-------|-------|
|                                        | 2022  | 2021      | 2020  | 2022               | 2021  | 2020  | 2022             | 2021  | 2020  | 2022          | 2021  | 2020  | 2022                      | 2021  | 2020  |
| EEO1 Certified Data                    | 5,114 | 4,987     | 5,247 | 124